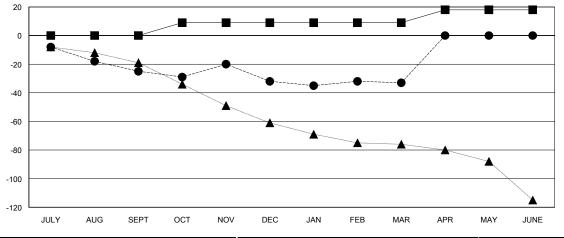

## GOALS AND ACTUAL NEW CLUBS CUMULATIVE

| -■- | NEW MEMBER GROWTH NET GOAL |
|-----|----------------------------|
|     |                            |

- ● - NEW MEMBER GROWTH ACTUAL
- ▲ - LAST YEAR MEMBERSHIP ACTUAL